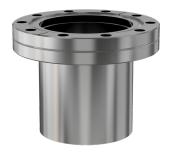

Similar Image

Dimensions (in inches)

Dim A 1.50"

#### 1N-075

| Parameters        | Specifications                                                                             |
|-------------------|--------------------------------------------------------------------------------------------|
| Flange 1          | DN 16 CF (1.33" OD)                                                                        |
| Туре              | Half Nipple                                                                                |
| Flange 2          | 3/4" OD Tube                                                                               |
| Material          | 304 stainless                                                                              |
| Tube OD           | 3/4"                                                                                       |
| Length            | 1.50"                                                                                      |
| Vacuum Range      | FKM: 1 · 10 <sup>-8</sup> mbar to 1 bar<br>Metal seal: 1 · 10 <sup>-13</sup> mbar to 1 bar |
| Temperature Range | FKM: -20 °C to 180 °C<br>Metal seal: -200 °C to 450 °C                                     |
| Weight            | 0.109 lbs                                                                                  |