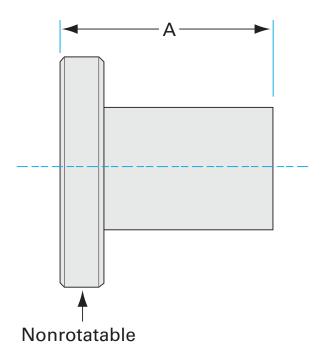

Similar Image

Dimensions (in inches)

Dim A 1.50"

#### 1N-075

| Parameters        | Specifications                                                                             |
|-------------------|--------------------------------------------------------------------------------------------|
| Flange 1          | DN 16 CF (1.33" OD)                                                                        |
| Туре              | Half Nipple                                                                                |
| Flange 2          | 3/4" OD Tube                                                                               |
| Material          | 304 stainless                                                                              |
| Tube OD           | 3/4"                                                                                       |
| Length            | 1.50"                                                                                      |
| Vacuum Range      | FKM: 1 · 10 <sup>-8</sup> mbar to 1 bar<br>Metal seal: 1 · 10 <sup>-13</sup> mbar to 1 bar |
| Temperature Range | FKM: -20 °C to 180 °C<br>Metal seal: -200 °C to 450 °C                                     |
| Weight            | 0.109 lbs                                                                                  |