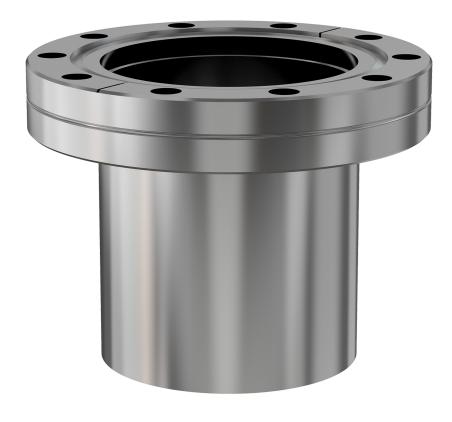

# **CF half nipple** 1.33" OD CF half nipple

Part number: 1N-075

# **CF half nipple** 1.33" OD CF half nipple

- The CF flange system is ideal for UHV system construction
- Rotatable flanges make component alignment easy
- Most popular sizes and types listed
- Contact us at 800-824-4166 if you can't find exactly what you need

#### 1N-075

| Parameters        | Specifications                                                                             |
|-------------------|--------------------------------------------------------------------------------------------|
| Flange 1          | DN 16 CF (1.33" OD)                                                                        |
| Туре              | Half Nipple                                                                                |
| Flange 2          | 3/4" OD Tube                                                                               |
| Material          | 304 stainless                                                                              |
| Tube OD           | 3/4"                                                                                       |
| Length            | 1.50"                                                                                      |
| Vacuum Range      | FKM: 1 · 10 <sup>-8</sup> mbar to 1 bar<br>Metal seal: 1 · 10 <sup>-13</sup> mbar to 1 bar |
| Temperature Range | FKM: -20 °C to 180 °C<br>Metal seal: -200 °C to 450 °C                                     |
| Weight            | 0.109 lbs                                                                                  |